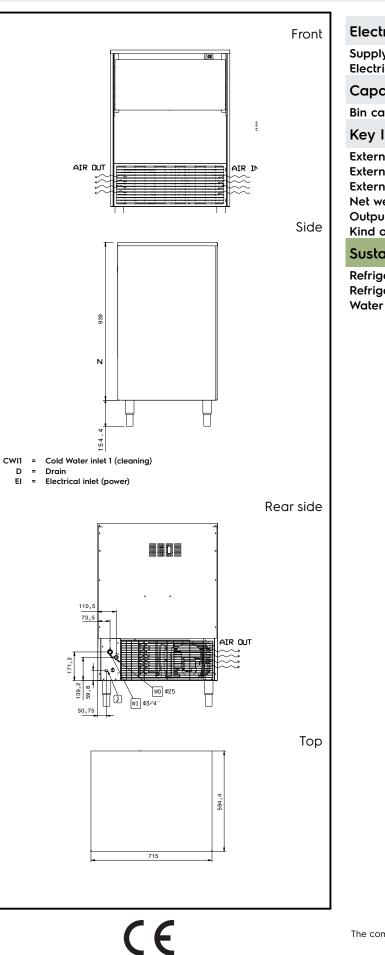

# Electrolux PROFESSIONAL

Ice Makers Ice Cuber (22gr), 83kg/24h, 35kg bin, air-cooled

| Electric                                                                                                                              |                                                                    |
|---------------------------------------------------------------------------------------------------------------------------------------|--------------------------------------------------------------------|
| Supply voltage:<br>Electrical power, max:                                                                                             | 220-240 V/1N ph/50 Hz<br>0.68 kW                                   |
| Capacity:                                                                                                                             |                                                                    |
| Bin capacity:                                                                                                                         | 35 kg                                                              |
| Key Information:                                                                                                                      |                                                                    |
| External dimensions, Width:<br>External dimensions, Depth:<br>External dimensions, Height:<br>Net weight:<br>Output:<br>Kind of cube: | 715 mm<br>595 mm<br>1044 mm<br>70 kg<br>83 kg/day<br>Ice Cube 22 g |
| Sustainability                                                                                                                        |                                                                    |
| Refrigerant type:<br>Refrigerant weight:<br>Water consumption:                                                                        | R290<br>135 g<br>10.5 lt/hr                                        |